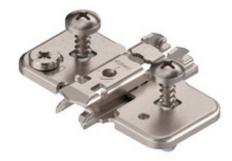

## **Product details**

CLIP mounting plate, cruciform, 0 mm, steel, Expando (pre-mounted screws with split dowels), HA: cam

| Part number                | 174H7100E     |
|----------------------------|---------------|
| Item number                | 09340977      |
| Colour / finish            | Nickel plated |
| Packaging quantity         | 500           |
| Weight per 1,000 Pcs in kg | 31.18         |
| EAN code                   | 9009494470727 |
| UPC code                   |               |

## Technical attributes

| Attribute                                            | Value                                          |
|------------------------------------------------------|------------------------------------------------|
| mounting plate system                                | CLIP                                           |
| Shape of mounting plate                              | Cruciform                                      |
| Upper part material                                  | Steel                                          |
| surface of bottom part                               | Nickel plated                                  |
| Fixing                                               | Expando (pre-mounted screws with split dowels) |
| distance cabinet front edge to first fixing position | 37                                             |
| diametre of fixing holes                             | 5                                              |
| drilling depth of fixing holes                       | 11.5                                           |
| Mounting plates height adjustment                    | with cam                                       |
| Height adjustment                                    | +/- 2 mm                                       |
| Height                                               | 8.5                                            |
| Spacing                                              | 0                                              |
| Angle                                                | 0                                              |
| Item package                                         | 1 piece                                        |
| packaging                                            | industrial packing                             |
| material of bottom part                              | Steel                                          |