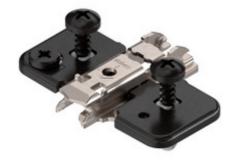

## **Product details**

CLIP mounting plate, cruciform, 0 mm, steel, Expando (pre-mounted screws with split dowels), HA: cam

| Part number                | 174H7100E     |
|----------------------------|---------------|
| Item number                | 08079515      |
| Colour / finish            | Onyx black    |
| Packaging quantity         | 500           |
| Weight per 1,000 Pcs in kg | 31.16         |
| EAN code                   | 9009494290639 |
| UPC code                   |               |

## Technical attributes

| Attribute                                            | Value                                          |
|------------------------------------------------------|------------------------------------------------|
| mounting plate system                                | CLIP                                           |
| Shape of mounting plate                              | Cruciform                                      |
| Upper part material                                  | Steel                                          |
| surface of bottom part                               | Nickel plated                                  |
| Fixing                                               | Expando (pre-mounted screws with split dowels) |
| distance cabinet front edge to first fixing position | 37                                             |
| diametre of fixing holes                             | 5                                              |
| drilling depth of fixing holes                       | 11.5                                           |
| Mounting plates height adjustment                    | with cam                                       |
| Height adjustment                                    | +/- 2 mm                                       |
| Height                                               | 8.5                                            |
| Spacing                                              | 0                                              |
| Angle                                                | 0                                              |
| Item package                                         | 1 piece                                        |
| packaging                                            | industrial packing                             |
| material of bottom part                              | Steel                                          |